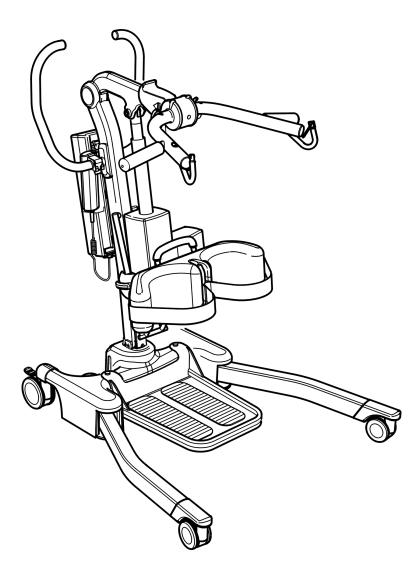

**Parts Manual** Oxford<sup>®</sup> Journey



## Oxford® Journey

| NO | PART NUMBER | DESCRIPTION                                                                               | QTY |
|----|-------------|-------------------------------------------------------------------------------------------|-----|
| 1  | 0Y0066      | 100mm rear castor (braked)                                                                | 2   |
| 2  | 0Y0109      | 75mm front castor (non-braked)                                                            | 2   |
| 3  | 0Y0680      | Mast assembly (including latch mechanism)                                                 | 1   |
| 4  | 0Y0664      | Cow horn and boom assembly                                                                | 1   |
| 5  | 0Y0660      | Base assembly (inc. base casting, bottom pl