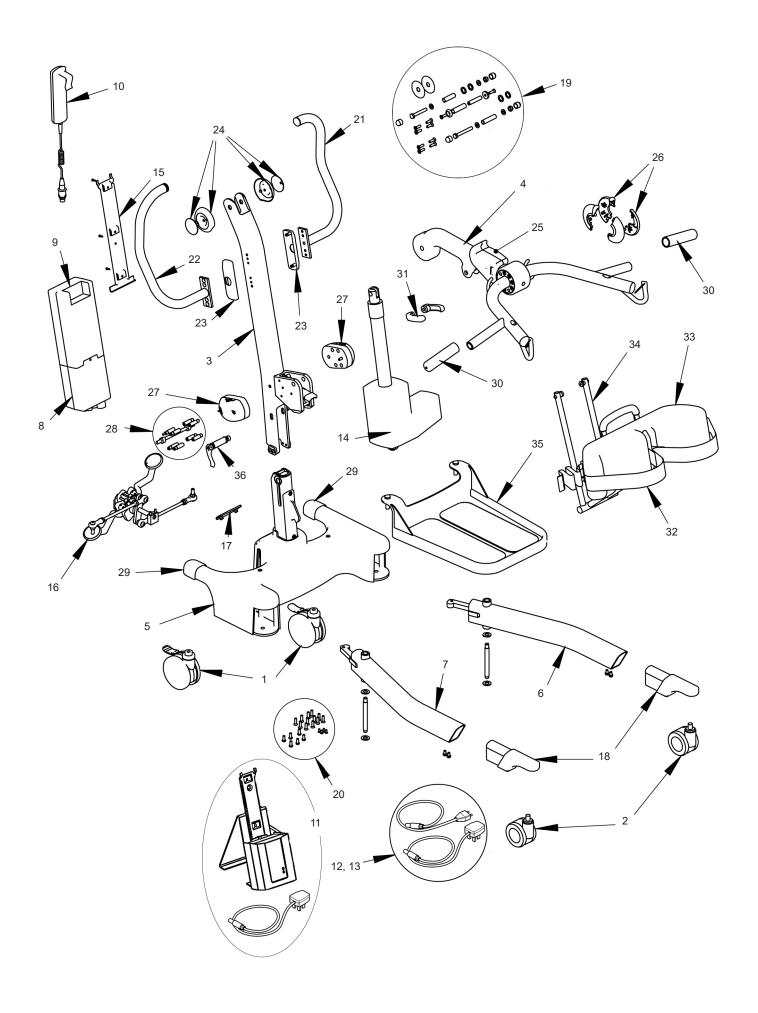

## Oxford® Journey

| NO | PART NUMBER | DESCRIPTION                                                                               | QTY |
|----|-------------|-------------------------------------------------------------------------------------------|-----|
| 1  | 0Y0066      | 100mm rear castor (braked)                                                                | 2   |
| 2  | 0Y0109      | 75mm front castor (non-braked)                                                            | 2   |
| 3  | 0Y0680      | Mast assembly (including latch mechanism)                                                 | 1   |
| 4  | 0Y0664      | Cow horn and boom assembly                                                                | 1   |
| 5  | 0Y0660      | Base assembly (inc. base casting, bottom plate, welded post & labels, not internal parts) | 1   |
| 6  | 0Y0675      | Left leg extrusion (including fixings)                                                    | 1   |
| 7  | 0Y0676      | Right leg extrusion (including fixings)                                                   | 1   |
| 8  | 39001167    | Control box (Smart™ Monitor)                                                              | 1   |
|    | 0Y0678      | Control box (Standard)                                                                    | 1   |
| 9  | 11012180    | Battery pack                                                                              | 1   |
|    | 39001202    | User handset (Smart™ Monitor only)                                                        | 1   |
| 10 | 0Y0111      | User handset (Standard control box)                                                       | 1   |
| -  | 39001179    | Calibration handset (Smart™ Monitor only) (not shown)                                     | 1   |
| -  | 39001178    | Actuator reset handset (Smart™ Monitor only) (not shown)                                  | 1   |
| 11 | 39001183    | Charger and stand assembly (with UK charger lead)                                         | 1   |
| 12 | 11012183    | Charger lead (UK)                                                                         | 1   |
| 13 | 11012184    | Charger lead (EU)                                                                         | 1   |
| 14 | 0Y0677      | Actuator - 210mm stroke (including location pins, sleeves, cover and labels)              | 1   |
| 15 | 0Y0069      | Battery and controller bracket (inc. fixings)                                             | 1   |
| 16 | 0Y0669      | Foot pedal mechanism complete                                                             | 1   |
| 17 | 0Y0042      | Foot push pad assembly complete                                                           | 2   |
| 18 | 0Y0045      | Front castor leg inserts including fixings (plastic)                                      | 2   |
| 19 | 0Y0659      | Upper fixings kit                                                                         | 1   |
| 20 | 0Y0661      | Base fixings kit (all bolts, screws and fixings)                                          | 1   |
| 21 | 0Y0684      | Push handle - left hand                                                                   | 1   |
| 22 | 0Y0685      | Push handle - right hand                                                                  | 1   |
| 23 | 0Y0683      | Push handle covers                                                                        | 2   |
| 24 | 0Y0682      | Pivot joint plastic cover (includes inner and outer piece)                                | 2   |
| 25 | 0Y0662      | Cow horn adjustment slide cover (left and right part)                                     | 1   |
| 26 | 0Y0666      | Cow horn indicator cover (left and right part)                                            | 1   |
| 27 | 0Y0674      | Knee pad rod adjustment clamp                                                             | 1   |
| 28 | 0Y0671      | Knee pad adjustment fixings                                                               | 1   |
| 29 | 0Y0686      | Rear base cast cover                                                                      | 2   |
| 30 | 0Y0665      | Cow horn handle grips                                                                     | 2   |
| 31 | 0Y0672      | Kneepad adjustment handle                                                                 | 2   |
| 32 | 0Y0500      | Leg strap                                                                                 |     |
| 33 | 0Y0499      | Knee pad (no fixings included)                                                            | 1   |
| 34 | 0Y0673      | Knee pad bracket (not including kneepad or leg strap)                                     | 1   |
| 35 | 0Y0670      | Foot tray assembly                                                                        | 1   |
| 36 | 0Y0681      | Mast lock pin and handle                                                                  | 1   |
| -  | 0Y0687      | Sling retaining clip (not shown)                                                          | 10  |
| _  | 0Y0128      | Castor tightening wrench (not shown)                                                      | 1   |
| -  | 0Y0668      | Decal set (excludes serial number labels) (not shown)                                     | 1   |
| -  | 0Y0070      | Handset clip (not shown)                                                                  | 2   |
| -  | 010070      |                                                                                           | 2   |